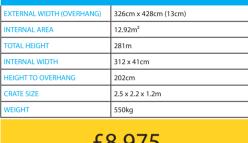

## 0808 169 6555 www.awardleisure.com

**SPECIFICATION** 





## FEATURES



**Cedar Shingles** 



Aluminium Bi = Fold Doors



£8,975

## **CHILLIWACK**

The Chilliwack is Valkea's largest structure in the Western Red Cedar series. Beautifully handcrafted, this top class gazebo is exclusively made in Canada from solid cedar wood construction

The windows and door are real smoked glass and all of the frames are made from marine grade aluminum.

The French style doors can be located on either of the 4 side and comes with a double lock and heavy duty handle.

The roof is made from Canadian Red Wood cedar shaker style tiles and the central sky light, which is UV resistant, allows in natural light and offers a beautiful viewing platform to admire the stars in the evening.

This easy to assemble building does not need planning permission and can be assembled within 5 hours.