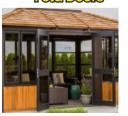

## **CHILLIWACK**

The Chilliwack is Valkea's largest structure in the Western Red Cedar series. Beautifully handcrafted, this top class gazebo is exclusively made in Canada from solid cedar wood construction

The windows and door are real smoked glass and all of the frames are made from marine grade aluminum.

The French style doors can be located on either of the 4 side and comes with a double lock and heavy duty handle.

The roof is made from Canadian Red Wood cedar shaker style tiles and the central sky light, which is UV resistant, allows in natural light and offers a beautiful viewing platform to admire the stars in the evening.