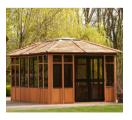

## **CHILLIWACK**

The Chilliwack is Valkea's largest structure in the Western Red Cedar series. Beautifully handcrafted, this top class gazebo is exclusively made in Canada from solid cedar wood construction

The roof is made from Canadian Red Wood cedar shaker style tiles and the central sky light, which is UV resistant, allows in natural light and offers a beautiful viewing platform to admire the stars in the evening.