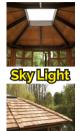

The roof is made from Canadian Red Wood cedar shaker style tiles and the central sky light, which is UV resistant, allows in natural light and offers a beautiful viewing platform to admire the stars in the evening.