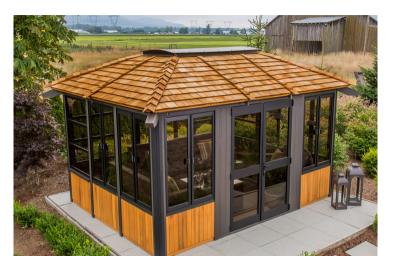

## **CHILLIWACK**

The Chilliwack is Valkea's largest structure in the Western Red Cedar series. Beautifully handcrafted, this top class gazebo is exclusively made in Canada from solid cedar wood construction

The roof is made from Canadian Red Wood cedar shaker style tiles and the central sky light, which is UV resistant, allows in natural light and offers a beautiful viewing platform to admire the stars in the evening.